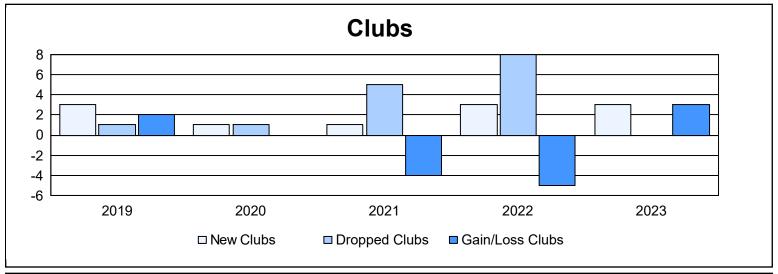

District LA 6 As of June 2023 Cumulative

| Year      | New<br>Clubs | Dropped<br>Clubs | Gain/<br>Loss<br>Clubs | New<br>Members | Charter<br>Members | Reinstate<br>Members | Transfer<br>Members | Total<br>Member<br>Added | Total<br>Members<br>Dropped | Gain/<br>Loss<br>Members |
|-----------|--------------|------------------|------------------------|----------------|--------------------|----------------------|---------------------|--------------------------|-----------------------------|--------------------------|
| 2018-2019 | 3            | 1                | 2                      | 189            | 91                 | 22                   | 1                   | 303                      | 295                         | 8                        |
| 2019-2020 | 1            | 1                | 0                      | 89             | 44                 | 14                   | 8                   | 155                      | 262                         | -107                     |
| 2020-2021 | 1            | 5                | -4                     | 177            | 59                 | 10                   | 2                   | 248                      | 326                         | -78                      |
| 2021-2022 | 3            | 8                | -5                     | 142            | 113                | 69                   | 5                   | 329                      | 387                         | -58                      |
| 2022-2023 | 3            | 0                | 3                      | 135            | 81                 | 10                   | 5                   | 231                      | 177                         | 54                       |
| Average   | 2            | 3                | -1                     | 146            | 78                 | 25                   | 4                   | 253                      | 289                         | -36                      |